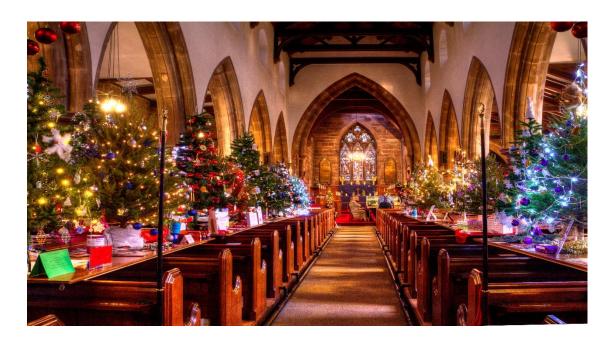

#### **Christmas Tree Festival**

Have a tree to promote your charity, business, school, organisation or in memory of someone special admission free

Thursday Friday Saturday 10.00am—4pm

Thursday 28th November until Saturday 30th November